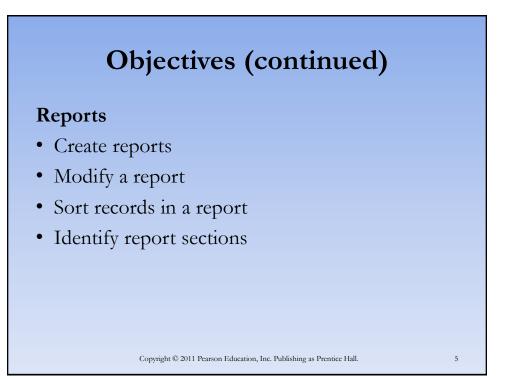

# **Create a Multiple Items Form**

• Multiple items form — displays multiple records in a tabular layout similar to a table's Datasheet

|                |      | EmployeeID | LactNama      | FirstName | Gender | Title | Salan    | Incition | Performance | HireDate     |   |
|----------------|------|------------|---------------|-----------|--------|-------|----------|----------|-------------|--------------|---|
| Layout         | •    |            | Lacher        | Tom       | M      | T01   | \$31,200 | L01      | Good        | 3/3/2005     | _ |
| •              |      | 2          | Fantis        | Laurie    | F      | T01   | \$28,000 | L01      | Good        | 1/7/2005     |   |
| resembles a    | -    | 3          | Fleming       | Karen     | F      | T01   | \$41,100 | L01      | Average     | 12/12/2003   |   |
| table's        |      | 4          | Мс Кеу        | Воо       | F      | T01   | \$39,600 | L01      | Good        | 7/26/1995    |   |
| Datasheet view | H    | 5          | Daniels       | Phil      | м      | T01   | \$42,600 | L01      | Good        | 2/1/2005     |   |
|                |      | 6          | Park          | Johnny    | м      | T01   | \$48,400 | L01      | Excellent   | 9/5/2005     |   |
| Employee       | H    | 7          | Johnson       | Debbie    | F      | T01   | \$39,700 | L01      | Excellent   | 6/20/1999    |   |
| records are —— | -    | > 8        | Drubin        | Lolly     | F      | T01   | \$37,000 | L01      | Good        | 9/9/2003     |   |
| displayed in   |      | 9          | Titley        | David     | M      | T01   | \$40,200 | L01      | Good        | 1/18/2006    |   |
| tabular        |      | 10         | Grippando     | Joan      | F      | T01   | \$26,100 | L01      | Average     | 8/26/2004    |   |
|                |      | 11         | Block         | Leonard   | м      | T01   | \$26,200 | L01      | Excellent   | 12/9/2004    |   |
| format         |      | 12         | Mills         | Jack      | м      | T01   | \$44,600 | L01      | Average     | 11/3/2002    |   |
|                | Reco | 45         | * H #3 16 110 | Search    | 4      | TOT   | 1 A      | 1.01     |             | to for foods | • |