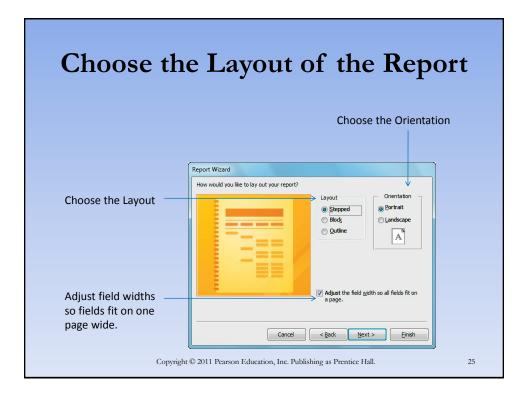

### **Report Basics**

- Report
  - a printed document that displays information from a database in a format that provides meaningful information to its readers
- Identifying a record source
- Report tool
- Modifying a report