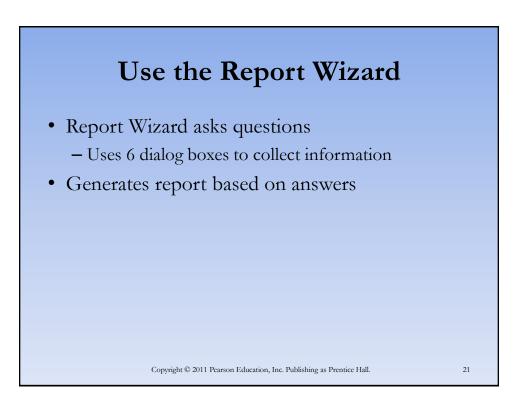

#### CISY 1225 Custom book

Chapter 12 Creating and Using Professional Forms and Reports

| The                                                     | Fo              | orm                                                | Tool                                                              |   |
|---------------------------------------------------------|-----------------|----------------------------------------------------|-------------------------------------------------------------------|---|
| <ul><li>Stacked Layout</li><li>Tabular Layout</li></ul> |                 | Employees<br>Employee<br>Employee<br>LastName      | loyees Form                                                       | × |
| • Layout view                                           | Navigation Pane | FirstName<br>Gender<br>Title<br>Salary<br>Location | Tom           M           T01           \$31,200.00           L01 |   |
| Layout view —                                           |                 | Performance<br>HireDate                            | Good                                                              |   |
| Copyright © 2011 P                                      | Layout Vi       |                                                    | No Filter Search      Num Lock  Num Lock                          | 9 |