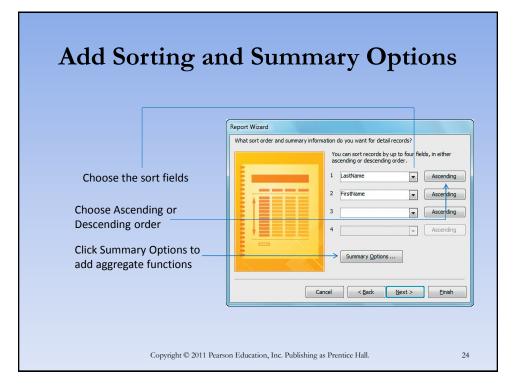

### **Report Basics**

- Report
  - a printed document that displays information from a database in a format that provides meaningful information to its readers
- Identifying a record source
- Report tool
- Modifying a report