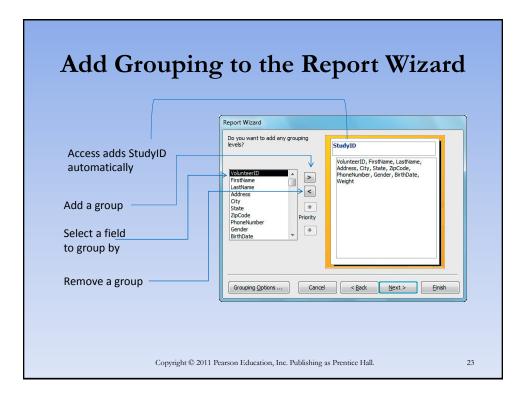

### **Report Basics**

- Report
  - a printed document that displays information from a database in a format that provides meaningful information to its readers
- Identifying a record source
- Report tool
- Modifying a report