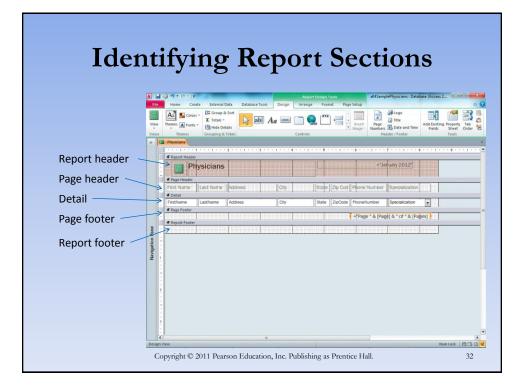

44 SW 190 Street   | Coral Springs | FL    | 33070   | (954) 777-3333 | Internal Medicine   |  |
|                                           | David      | Tannen     | 50 Main Street      | Coral Springs | FL    | 33171   | (954) 777-2211 | Hematology          |  |
|                                           | Jeffrey    | Jacobsen   | 490 Bell Drive      | Coral Springs | FL    | 33070   | (954) 388-9999 | Internal Medicine   |  |
|                                           | Patsy      | Clark      | 200 Harding Blvd    | Coral Springs | FL    | 33070   | (954) 777-1087 | Cardiology          |  |
|                                           | Keith      | Mast       | 102 SCC             | E. Norriton   | PA    | 19401   | (610) 555-1212 | General Medicine    |  |



























| Add To           | _                        | _                  | Group Foo<br>Footer                                                | oter/                |
|------------------|--------------------------|--------------------|--------------------------------------------------------------------|----------------------|
|                  | Нерр                     |                    |                                                                    |                      |
|                  | Buckingham               | \$2.63             | 1/6/2012 Stirrers - Plastic                                        |                      |
|                  | Buckingham               | \$12.25            | 1/6/2012 Tea Bags - Decaf                                          |