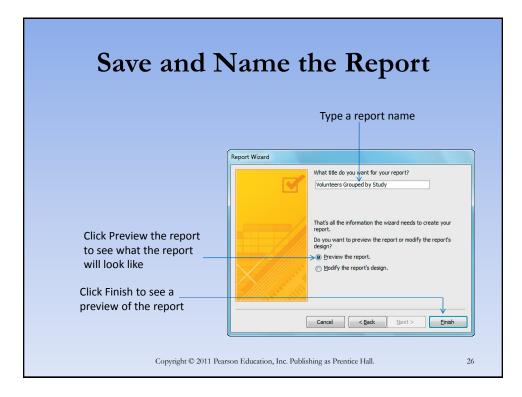

### **Report Basics**

- Report
  - a printed document that displays information from a database in a format that provides meaningful information to its readers
- Identifying a record source
- Report tool
- Modifying a report