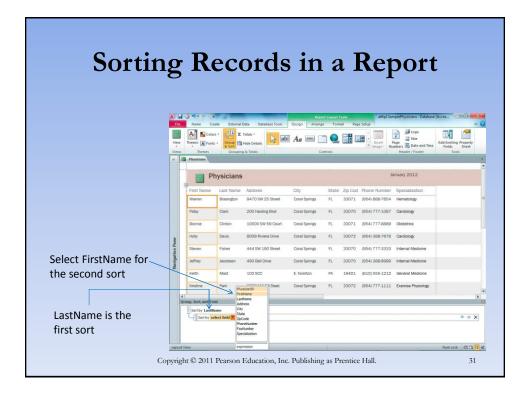

444 SW 190 Street   | Coral Springs | FL    | 33070   | (954) 777-3333 | Internal Medicine   |  |
|                                           | David      | Tannen     | 50 Main Street      | Coral Springs | FL    | 33171   | (954) 777-2211 | Hematology          |  |
|                                           | Jeffrey    | Jacobsen   | 490 Bell Drive      | Coral Springs | FL    | 33070   | (954) 388-9999 | Internal Medicine   |  |
|                                           | Patsy      | Clark      | 200 Harding Blvd    | Coral Springs | FL    | 33070   | (954) 777-1087 | Cardiology          |  |
|                                           | Keith      | Mast       | 102 SCC             | E. Norriton   | PA    | 19401   | (610) 555-1212 | General Medicine    |  |



























| Add To           | _                        | _                  | Group Foo<br>Footer                                                | oter/                |
|------------------|--------------------------|--------------------|--------------------------------------------------------------------|----------------------|
|                  | Нерр                     |                    |                                                                    |                      |
|                  | Buckingham               | \$2.63             | 1/6/2012 Stirrers - Plastic                                        |                      |
|                  | Buckingham               | \$12.25            | 1/6/2012 Tea Bags - Decaf                                          |