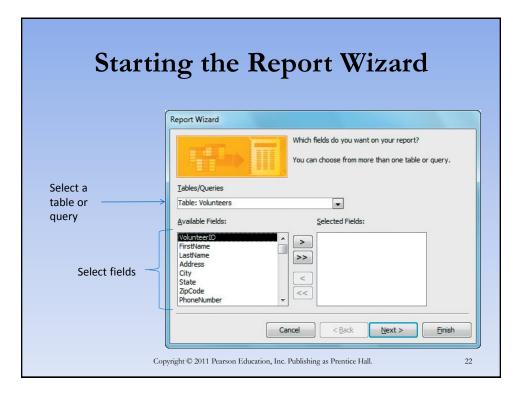

### **Report Basics**

- Report
  - a printed document that displays information from a database in a format that provides meaningful information to its readers
- Identifying a record source
- Report tool
- Modifying a report