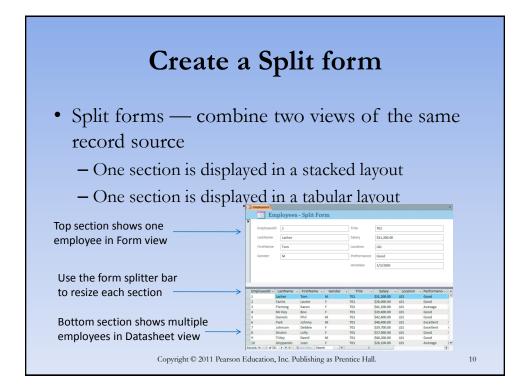

# **Create a Multiple Items Form**

• Multiple items form — displays multiple records in a tabular layout similar to a table's Datasheet

|                |      | EmployeeID | LactNama      | FirstName | Gender | Title | Salan    | Incition | Performance | HireDate     |   |
|----------------|------|------------|---------------|-----------|--------|-------|----------|----------|-------------|--------------|---|
| Layout         | •    |            | Lacher        | Tom       | M      | T01   | \$31,200 | L01      | Good        | 3/3/2005     | _ |
| •              |      | 2          | Fantis        | Laurie    | F      | T01   | \$28,000 | L01      | Good        | 1/7/2005     |   |
| resembles a    | -    | 3          | Fleming       | Karen     | F      | T01   | \$41,100 | L01      | Average     | 12/12/2003   |   |
| table's        |      | 4          | Мс Кеу        | Воо       | F      | T01   | \$39,600 | L01      | Good        | 7/26/1995    |   |
| Datasheet view | H    | 5          | Daniels       | Phil      | м      | T01   | \$42,600 | L01      | Good        | 2/1/2005     |   |
|                |      | 6          | Park          | Johnny    | м      | T01   | \$48,400 | L01      | Excellent   | 9/5/2005     |   |
| Employee       | H    | 7          | Johnson       | Debbie    | F      | T01   | \$39,700 | L01      | Excellent   | 6/20/1999    |   |
| records are —— | -    | > 8        | Drubin        | Lolly     | F      | T01   | \$37,000 | L01      | Good        | 9/9/2003     |   |
| displayed in   |      | 9          | Titley        | David     | M      | T01   | \$40,200 | L01      | Good        | 1/18/2006    |   |
| tabular        |      | 10         | Grippando     | Joan      | F      | T01   | \$26,100 | L01      | Average     | 8/26/2004    |   |
|                |      | 11         | Block         | Leonard   | м      | T01   | \$26,200 | L01      | Excellent   | 12/9/2004    |   |
| format         |      | 12         | Mills         | Jack      | м      | T01   | \$44,600 | L01      | Average     | 11/3/2002    |   |
|                | Reco | 45         | * H #3 16 110 | Search    | 4      | TOT   | 1 A      | 1.01     |             | to for foods | • |