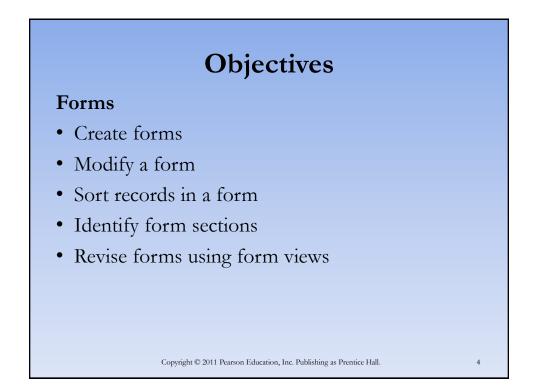

#### CISY 1225 Custom book

Chapter 12 Creating and Using Professional Forms and Reports

| The                                                     | Fo              | orm                                                | Tool                                                              |   |
|---------------------------------------------------------|-----------------|----------------------------------------------------|-------------------------------------------------------------------|---|
| <ul><li>Stacked Layout</li><li>Tabular Layout</li></ul> |                 | Employees<br>Employee<br>Employee<br>LastName      | loyees Form                                                       | × |
| • Layout view                                           | Navigation Pane | FirstName<br>Gender<br>Title<br>Salary<br>Location | Tom           M           T01           \$31,200.00           L01 |   |
| Layout view —                                           |                 | Performance<br>HireDate                            | Good                                                              |   |
| Copyright © 2011 P                                      | Layout Vi       |                                                    | No Filter Search      Num Lock  Num Lock                          | 9 |