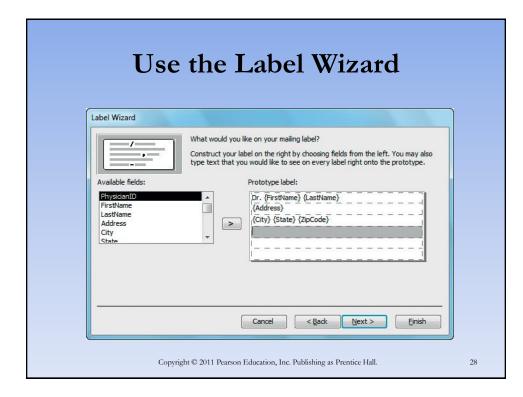

### **Report Basics**

- Report
  - a printed document that displays information from a database in a format that provides meaningful information to its readers
- Identifying a record source
- Report tool
- Modifying a report