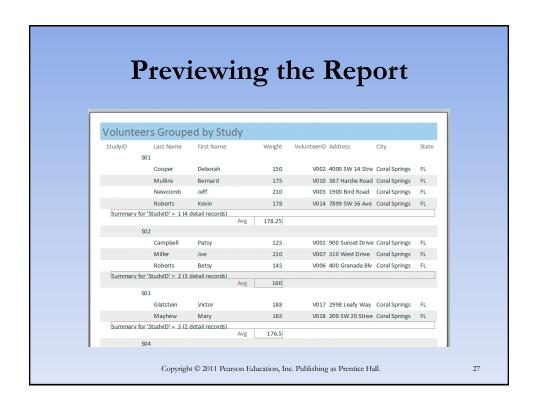

### **Report Basics**

- Report
  - a printed document that displays information from a database in a format that provides meaningful information to its readers
- Identifying a record source
- Report tool
- Modifying a report